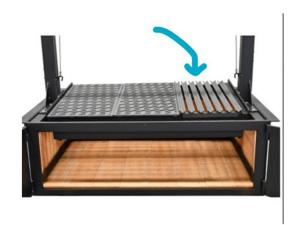

## Filler Section - Custom CAVCH 8.5 SSI

Carbon Steel V-channel 8 1/2" grill grate
Also available in 10" & 14" sizes—speak to sales
(Will fit alongside laser cut grates, griddle or paella kit)

Carbon Steel or Stainless V-channel 8 1/2" grill grate span to fit alongside laser cut grates, griddle or paella kit.

## Filler Section Cooking Grates 1/4" x 8 1/2" x 20

Carbon Steel or Stainless V-channel 8 1/2" grill grate span to fit alongside laser cut grates, griddle or paella kit.

Also available in 10" and 14" for 30" depth grill.

Available in Stainless Steel Item #SS CAVCH 8.5 SSI