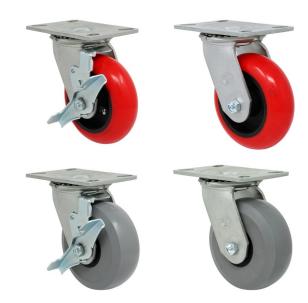

## **Heavy Duty Caster and Tire**

Due the robust construction and weight, for rear brasero and grills over 60" width, we suggest a HD Caster and Tire upgrade available in RED or GRAY in either 6" or 8" size. Simply, the grills are easier to move

MAT002 HD Caster Tire. Color: Red 2 ea. for grills 36", 48" & 302. 60" - 6 in Wheel. 00

MAT00 HD Caster Tire. Color: Red 3 ea. for grills 72" - 6 in Wheel. 447. 3 00

MAT00 HD Caster Tire. Color: Red 2 ea. for grills 36", 48" & 60" - 8 in 391.

1 / 2

| 4     | Wheel.                                                              | 00   |
|-------|---------------------------------------------------------------------|------|
| MAT00 | HD Caster Tire. Color: Red 3 ea. for grills 72" - 8 in Wheel.       | 593. |
| 5     |                                                                     | 00   |
| MAT00 | NSF HD Caster Tire. Color: Gray 2 ea. for grills 36", 48" & 60" - 6 | 335. |
| 6     | in Wheel.                                                           | 00   |
| MAT00 | NSF HD Caster Tire. Color: Gray 3 ea. for grills 72" - 6 in Wheel.  | 526. |
| 7     |                                                                     | 00   |
| MAT00 | NSF HD Caster Tire. Color: Gray 2 ea. for grills 36", 48" & 60" - 8 | 537. |
| 8     | in Wheel.                                                           | 00   |
| MAT00 | NSF HD Caster Tire. Color: Gray 3 ea. for grills 72" - 8 in Wheel.  | 783. |
| 9     |                                                                     | 00   |