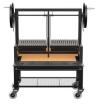

# Pro Series Ironworks Grill 48" Dual Crank with Cart IRNWRKS-48DSPLCRT (NSF)

Rating: Not Rated Yet **Price** \$3,649.00

Ask a question about this product

#### SPECS:

- Manufactured with Heavy Gauge 3/16" & 1/4" Steel
- Width 48"
- Depth 24"
- Height 66 1/4"
- Height Firebox 15"
- Lift System Profile 2" x 4"
- Weight 744
- Cooking Surface Sq. In. 764"
- Finish: NSF
- Flywheel Finish: NSF
- Crate Size: 56"x37"x69"
- Crate Weight: 840
- Includes welded flange
- Cart with HD Caster with Gray 6" Polypropylene Tire
- Dual Chain Drive Lift System
- Easy Close Door System
- NSF Powder Coat Finish

## **HEAT, ASH & GRATE SPECS:**

• V channel grates are inverted and slopped to the front

- Fire bricks included for heat retention and distribution
- Ash Removal System
- Single Door will swing down
- Damper System
- Wood and Lump Charcoal Fuel
- Drip Tray