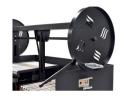

#### SPECS:

- Manufactured with Heavy Gauge 3/16" & 1/4" Steel
- Width 48"
- Depth 24"
- Height 66 1/4"
- Height Firebox 15"
- Lift System Profile 2" x 4"
- Weight 744
- Cooking Surface Sq. In. 764"
- Finish: NSF
- Flywheel Finish: NSF
- Crate Size: 56"x37"x69"
- Crate Weight: 840
- Includes welded flange
- Cart with HD Caster with Gray 6" Polypropylene Tire
- Dual Chain Drive Lift System
- Easy Close Door System
- NSF Powder Coat Finish

## **HEAT, ASH & GRATE SPECS:**

• V channel grates are inverted and slopped to the front

- Fire bricks included for heat retention and distribution
- Ash Removal System
- Single Door will swing down
- Damper System
- Wood and Lump Charcoal Fuel
- Drip Tray