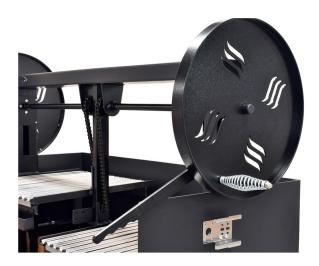

Features Windbreak secured to flange

#### **CART SPECS:**

Includes welded flange

- Cart with HD Caster with Gray 6" Polypropylene Tire
- · Dual Chain Drive Lift System
- Easy Close Door System
- NSF Powder Coat Finish