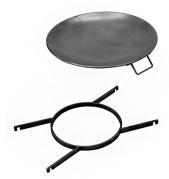

Santa Maria Paella Pan 20

Sunterra Outdoor Paella Kit is welded into the framework of our V-channel bracket support braces for our Santa Maria and Argentine grills.

Rating: Not Rated Yet **Price** \$168.00

Ask a question about this product

Description

The Paella setup... one or our newest additions is welded into the framework of our V-channel bracket support braces for our Santa Maria and Argentine grills. Simply lift off the grates, and drop in the pan.Convert back to an all V-channel setup simply by removing the pan and replacing with the grates. Versatile, designed to create flavorful dishes at your pit.