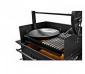

## SHOWN ON 36" SANTA MARIA WITH WINDBREAK

For 30", 36" & 48" grills with a 24" depth.